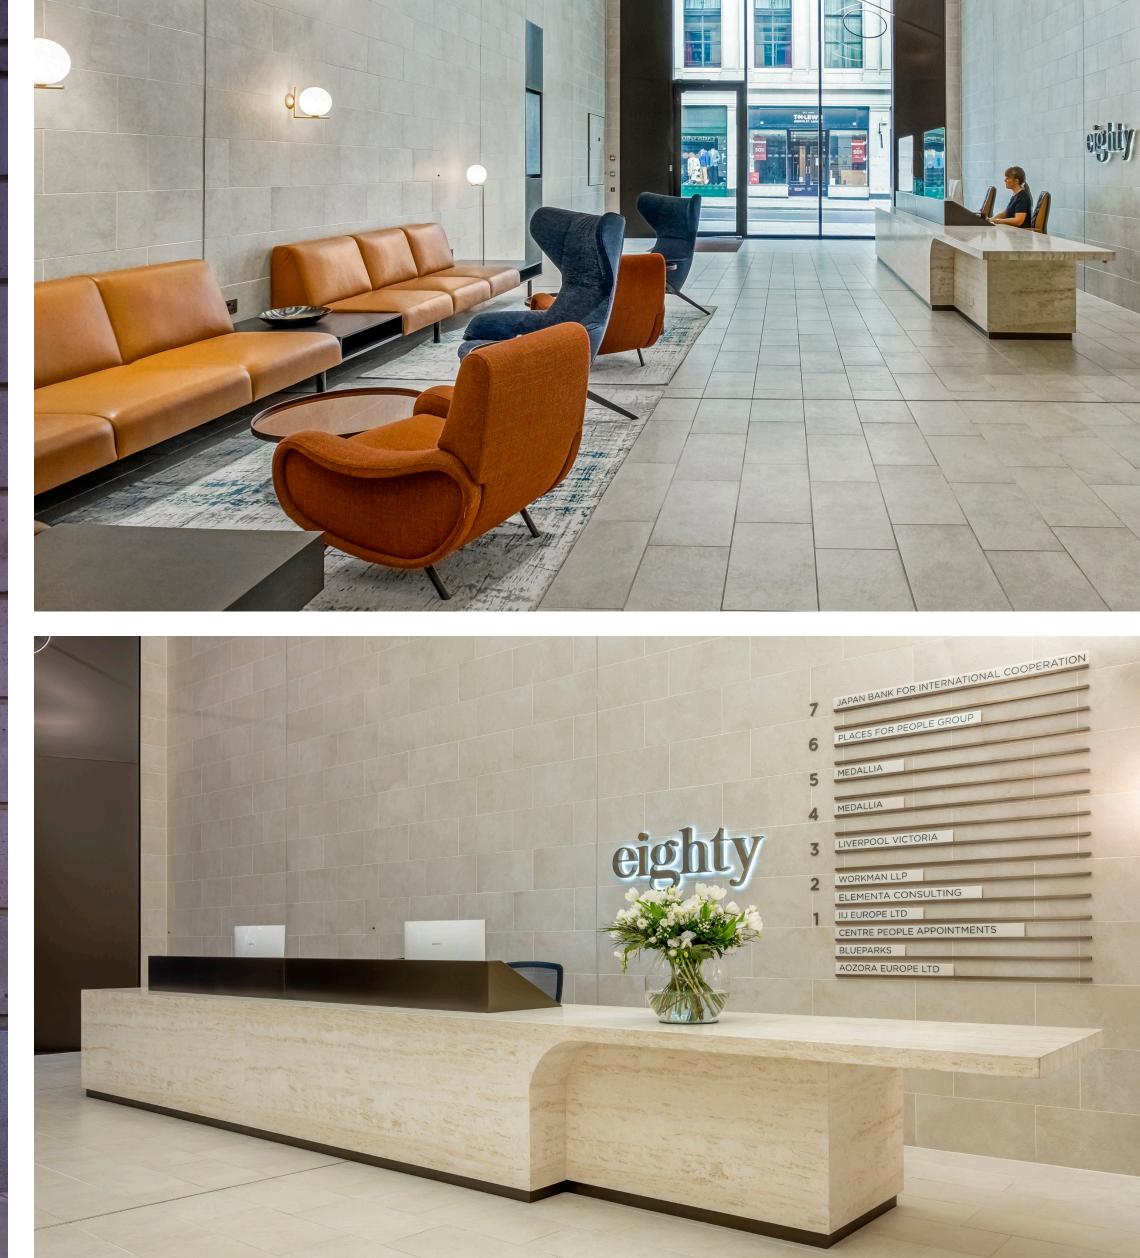

# Eighty Cheapside

6,681 sq ft of fully fitted space, ready for your business to make its mark.

High quality Category B fit-out

Fibre internet connection

42 cycle spaces

Eighty Cheapside offers forward thinking office space, you will find a warm welcome in the contemporary double height reception and high quality end of trip facilities perfect for a healthy commute.

The part 2nd floor offers plug and play fitted space with an impressive reception, meeting rooms, 60 desks and collaboration and break out space perfect for your business.

80 Cheapside is located in the heart of the square mile close to the Bank of England, the Royal Exchange and the incredible amenity of The Ned.