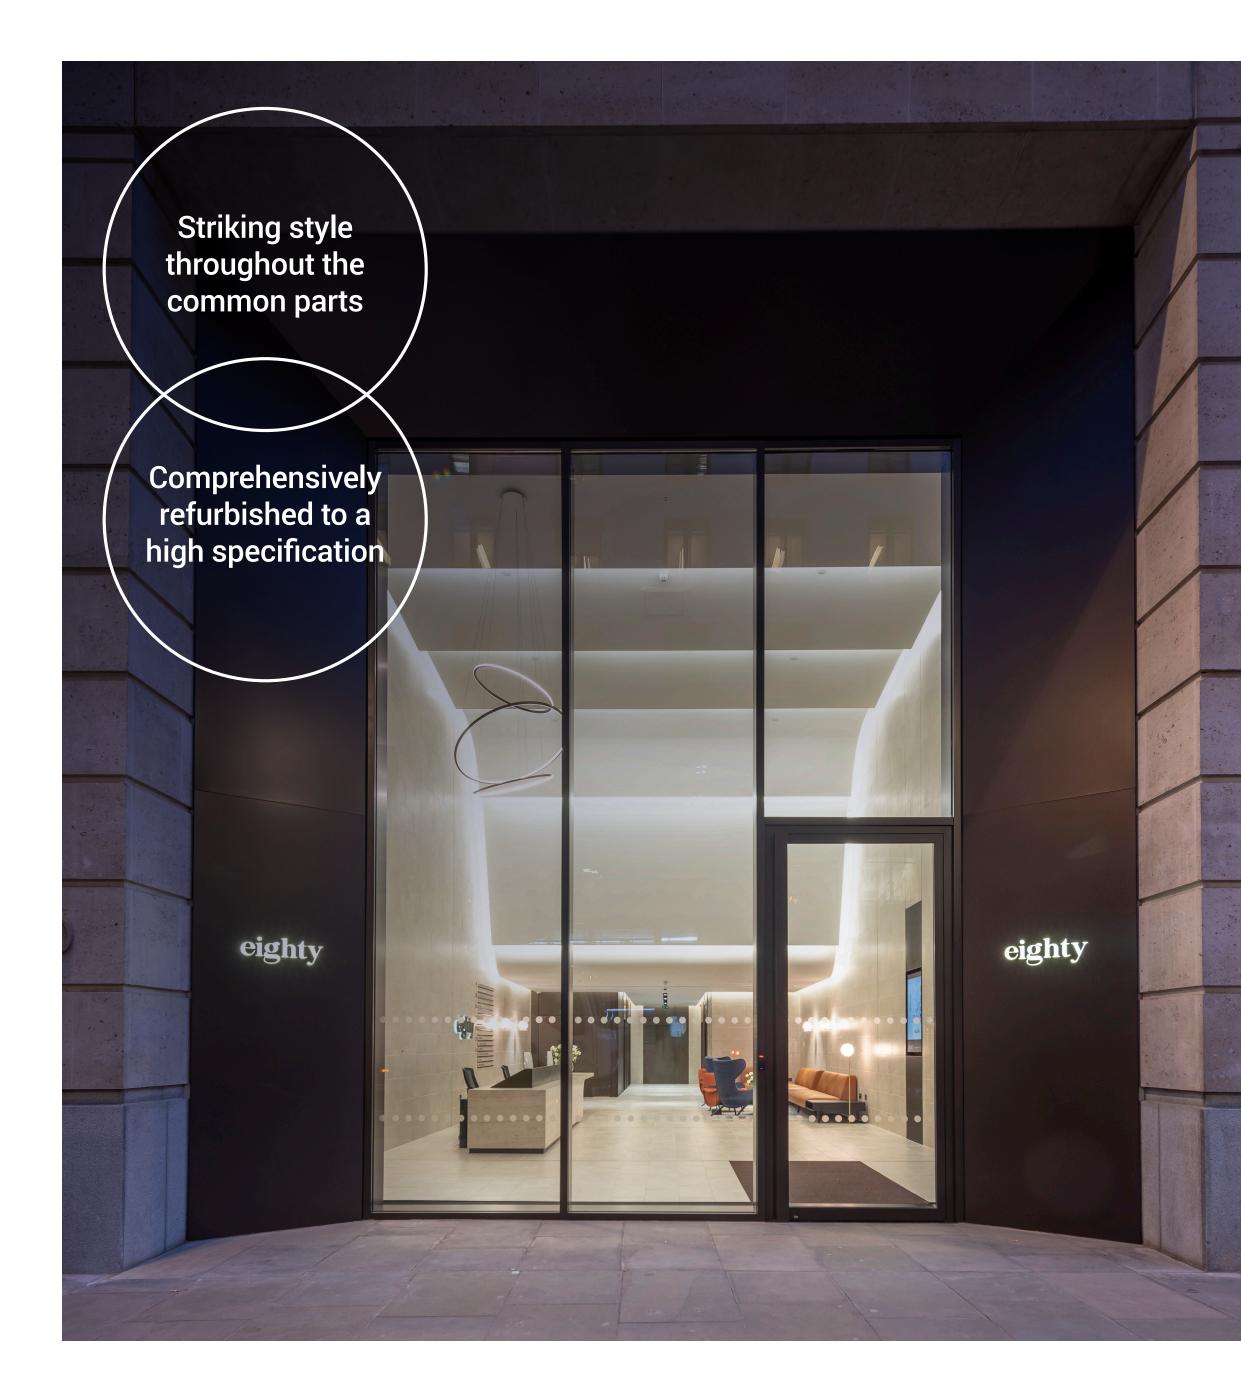

# Eighty Cheapside

6,681 sq ft of fully fitted space, ready for your business to make its mark.

High quality Category B fit-out

Fibre internet connection

42 cycle spaces

Eighty Cheapside offers forward thinking office space, you will find a warm welcome in the contemporary double height reception and high quality end of trip facilities perfect for a healthy commute.

The part 2nd floor offers plug and play fitted space with an impressive reception, meeting rooms, 60 desks and collaboration and break out space perfect for your business.

80 Cheapside is located in the heart of the square mile close to the Bank of England, the Royal Exchange and the incredible amenity of The Ned.