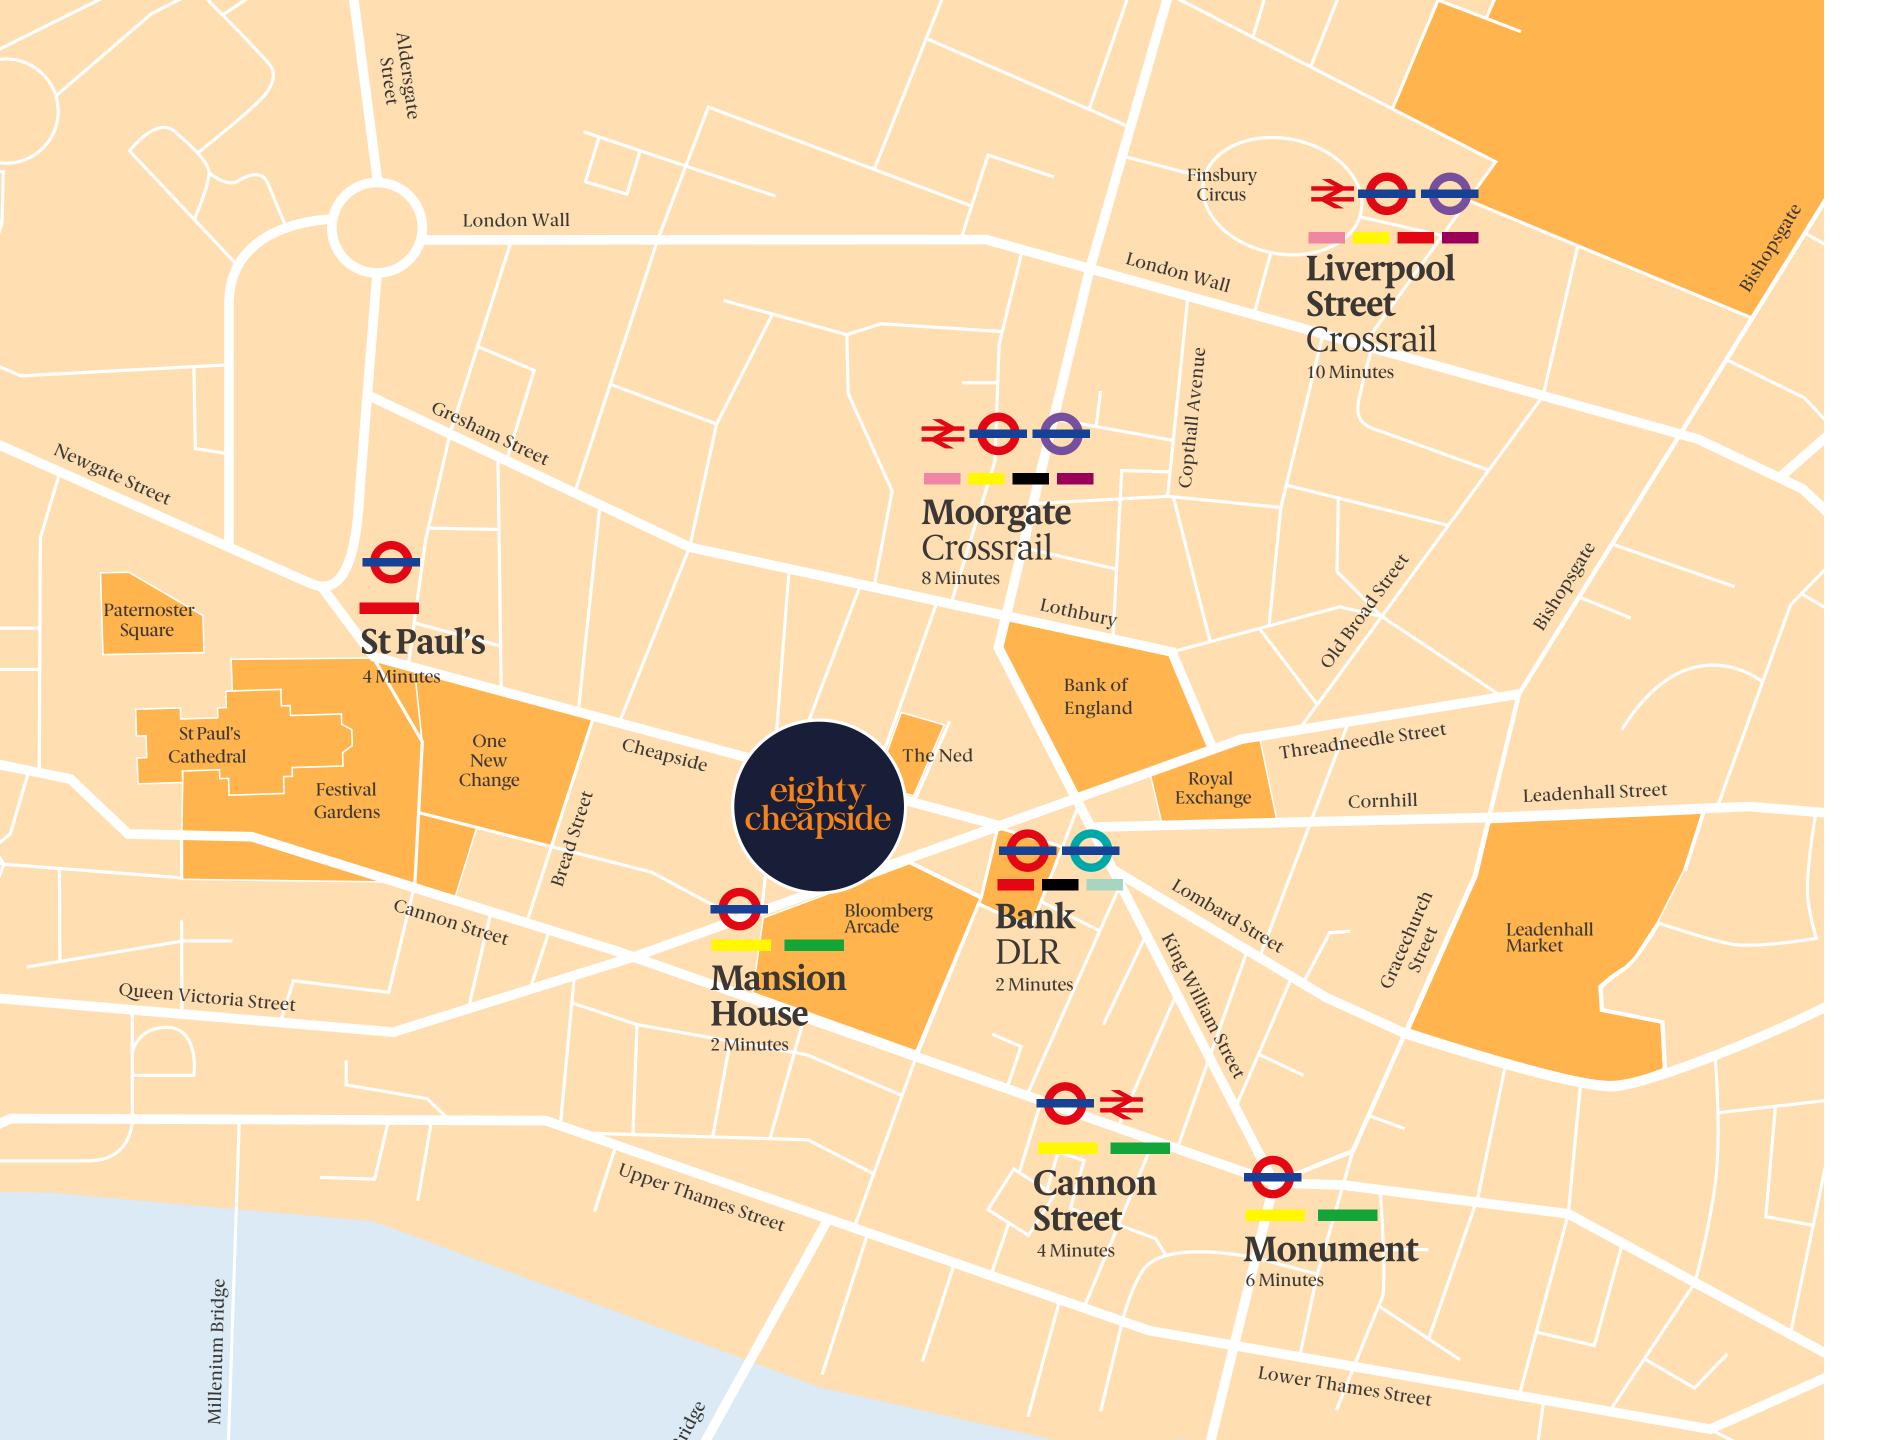

# Heart of the City

Transport connections are excellent with the building being located adjacent to Bank and within a short walk of Monument, Cannon Street, Moorgate and Mansion House stations.

#### Walking

| Bank             | 2 m  |
|------------------|------|
| Mansion House    | 2 m  |
| St Paul's        | 4 m  |
| Cannon Street    | 4 m  |
| Monument         | 6 m  |
| Moorgate         | 8 m  |
| Liverpool Street | 10 m |
|                  |      |

#### Tube

| London Bridge | 5 mi  |
|---------------|-------|
| King's Cross  | 19 mi |

# CrossrailCanary Wharf6 miPaddington10 mi

- ninutes
- ninutes
- ninutes
- ninutes
- ninutes
- ninutes
- ninutes ninutes
- inutes
- ninutes