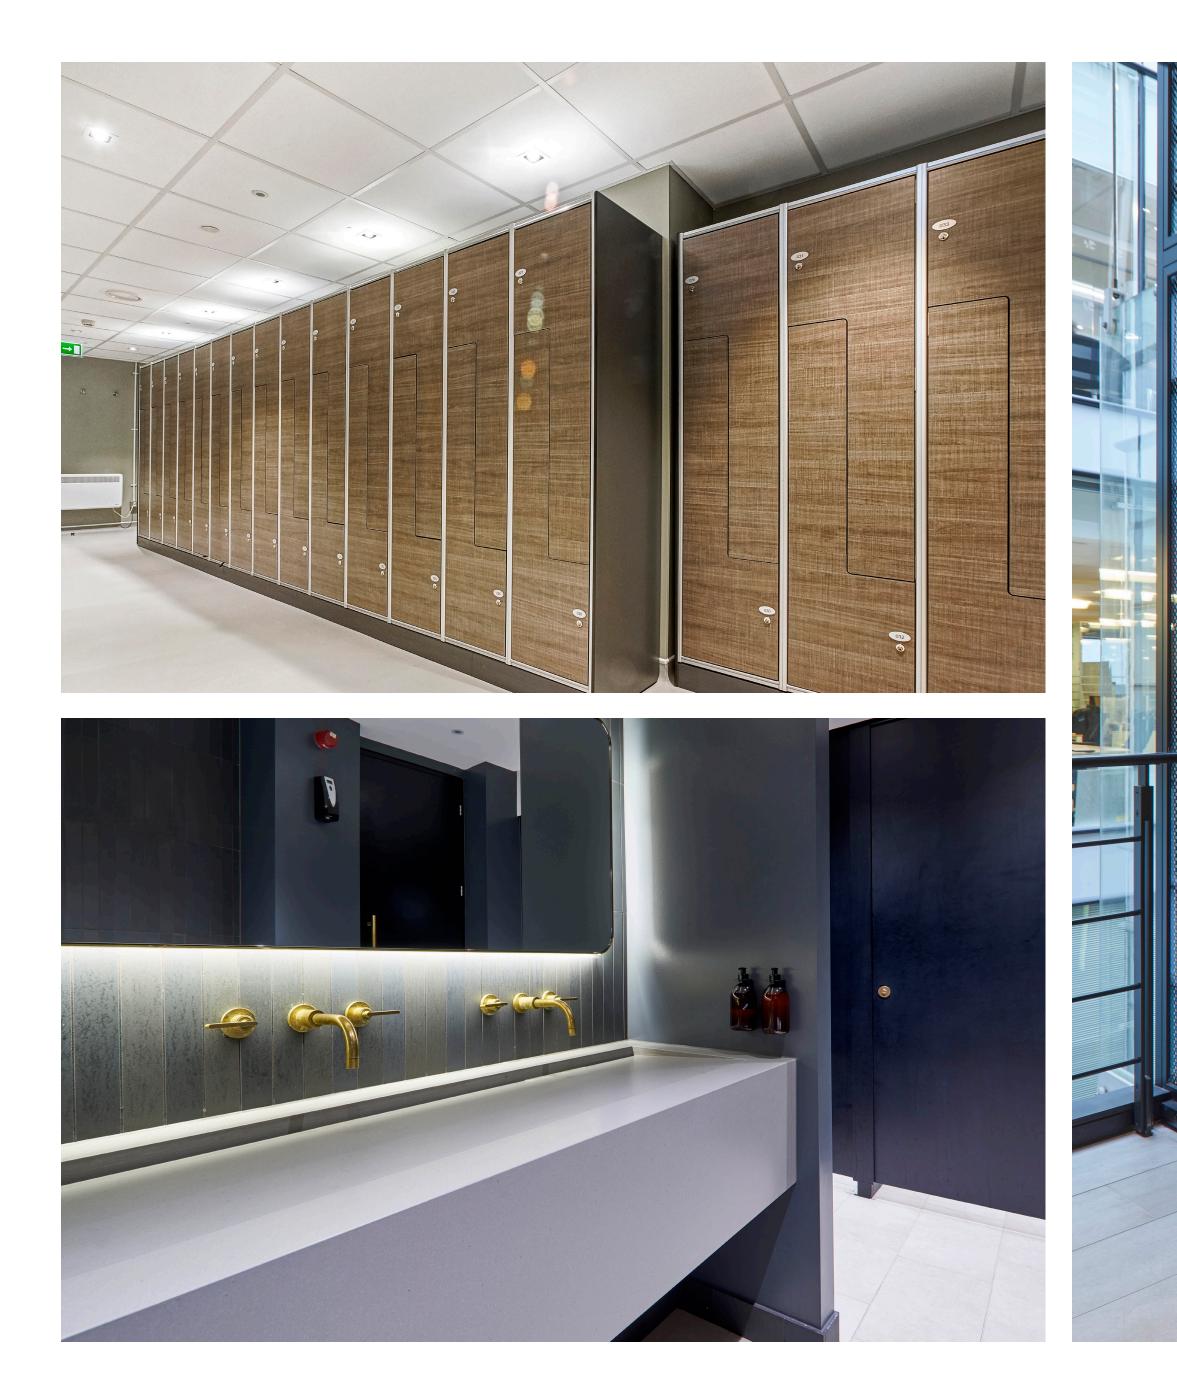

0 Cheapside, London

# Eighty Cheapside

6,681 sq ft of fully fitted space, ready for your business to make its mark.



High quality Category B fit-out



Fibre internet connection



42 cycle spaces

Eighty Cheapside offers forward thinking office space, you will find a warm welcome in the contemporary double height reception and high quality end of trip facilities perfect for a healthy commute.

The part 2nd floor offers plug and play fitted space with an impressive reception, meeting rooms, 60 desks and collaboration and break out space perfect for your business.

80 Cheapside is located in the heart of the square mile close to the Bank of England, the Royal Exchange and the incredible amenity of The Ned.



Shower and locker facilities



Back up generator



24/7 security



















# Heart of the City

Transport connections are excellent with the building being located adjacent to Bank and within a short walk of Monument, Cannon Street, Moorgate and Mansion House stations.

#### Walking

| Bank             | 2 m  |
|------------------|------|
| Mansion House    | 2 m  |
| St Paul's        | 4 m  |
| Cannon Street    | 4 m  |
| Monument         | 6 m  |
| Moorgate         | 8 m  |
| Liverpool Street | 10 m |
|                  |      |

#### Tube

| London Bridge | 5 mi  |
|---------------|-------|
| King's Cross  | 19 mi |

# CrossrailCanary Wharf6 miPaddington10 mi



- ninutes
- ninutes
- ninutes
- ninutes
- ninutes
- ninutes
- ninutes ninutes
- inutes
- ninutes

### Ready to Work

#### Part 2nd floor

620.7 sq m

6, 681 sq ft

#### High quality fit out ben