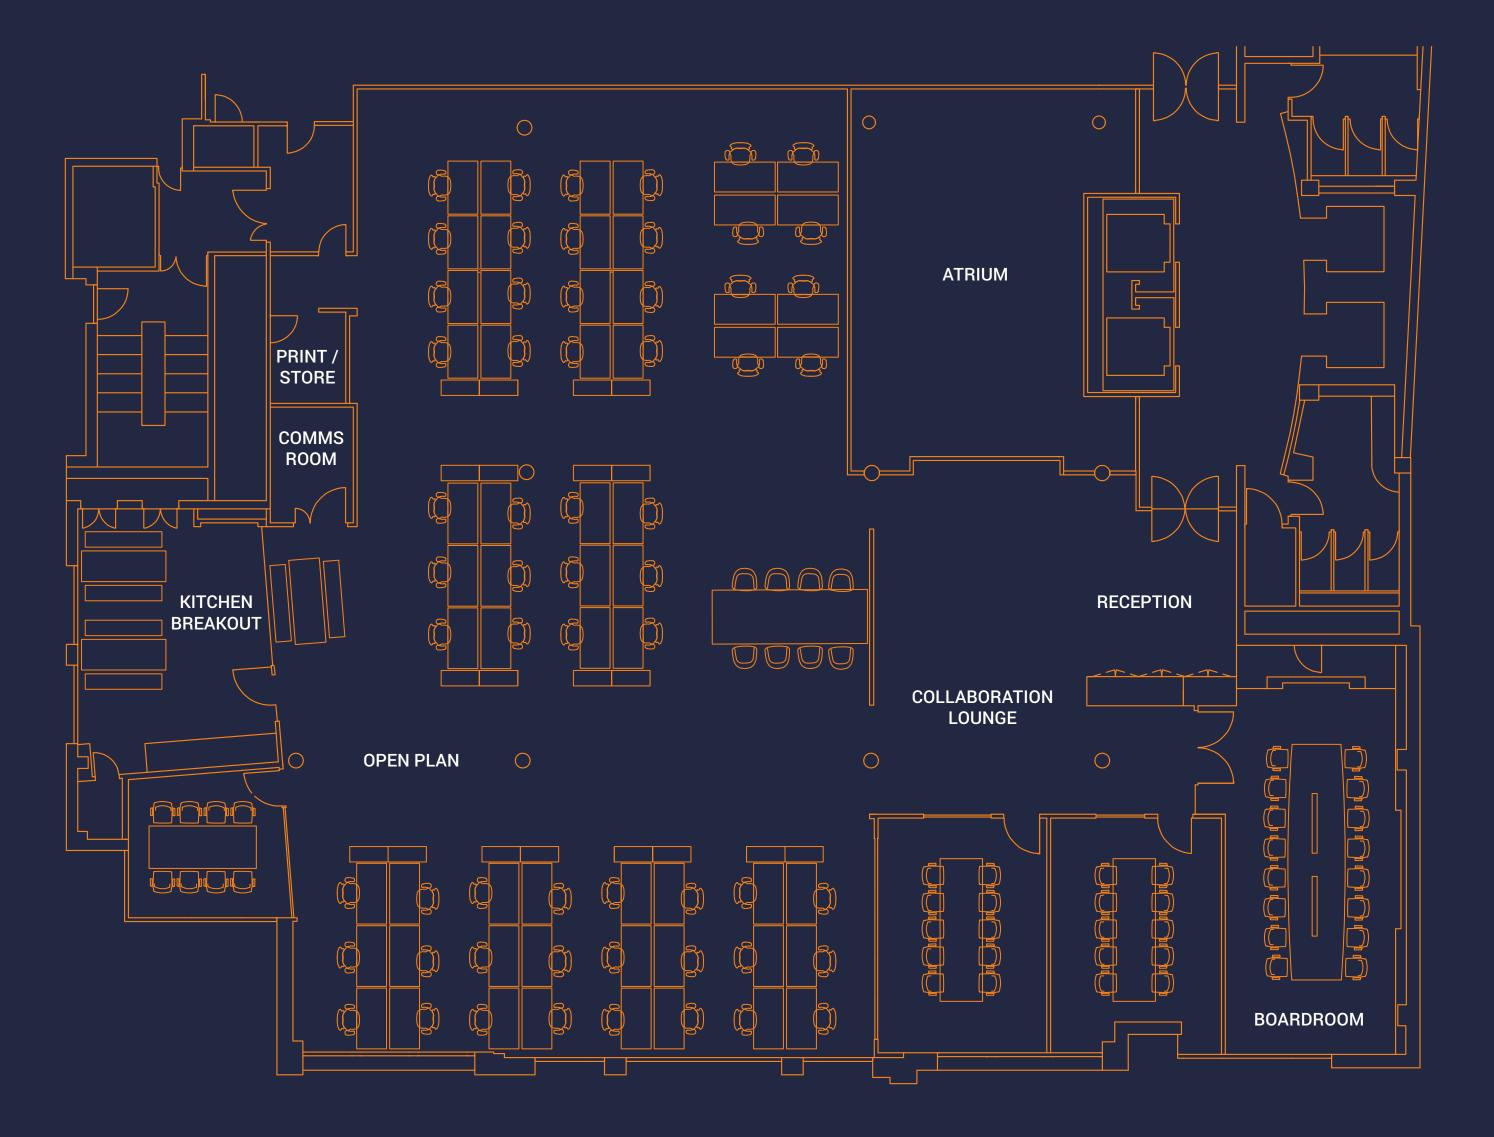

The part 2nd floor offers plug and play fitted space with an impressive reception, meeting rooms, 60 desks and collaboration and break out space perfect for your business.

80 Cheapside is located in the heart of the square mile close to the Bank of England, the Royal Exchange and the incredible amenity of The Ned.

#### Part 2nd floor

620.7 sq m

6, 681 sq ft

#### High quality fit out benefitting from:

60 open plan desks

8 agile positions

1 x 16 person boardroom

2 x 10 person meeting rooms

1 x 8 person meeting room

Impressive reception and collaboration zone

Kitchen breakout

Comms room